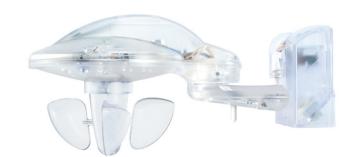

### Description

- Self contained outdoor weather station
- For measuring wind, brightness and temperature
- For fully automatic blinds and sun protection control
- Measurement and evaluation directly on device
- Sun protection for up to three facades via 3 integrated brightness sensors
- 4 additional threshold channels for connection of external KNX sensors
- 6 logic channels
- Display of weather data e.g. with VARIA 826 KNX multi-function display