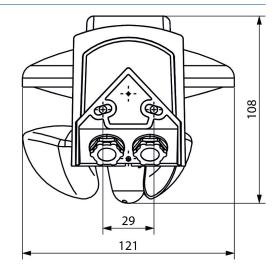

| Meteodata 140 basic KNX |
|----------------------------|-------------------------|
| Operating voltage KNX      | Bus voltage, ≤10 mA     |
| Installation type          | Wall installation       |
| Measuring range brightness | 1 - 100000 lx           |
| Setting range temperature  | -30°C 60°C              |
| Measuring range wind speed | 2 – 30 m/s              |
|                            |                         |

|                     | Meteodata 140 basic KNX |
|---------------------|-------------------------|
| Ambient temperature | -20°C 55°C              |
| Type of protection  | IP 44                   |
| Protection class    | III                     |

### Connection example



# Meteodata 140 basic KNX

Item no.: 1409205



## Scale drawings





#### Accessories

Mast mounting S Item no.: 9070928



Mast mounting WML1 Item no.: 9070925