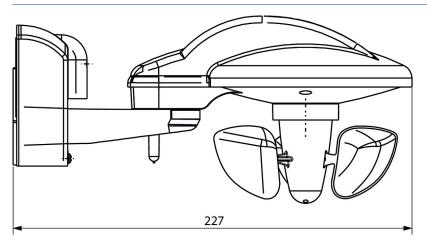

| Meteodata 140 basic KNX |
|----------------------------|-------------------------|
| Operating voltage KNX      | Bus voltage, ≤10 mA     |
| Installation type          | Wall installation       |
| Measuring range brightness | 1 - 100000 lx           |
| Setting range temperature  | -30°C 60°C              |
| Measuring range wind speed | 2 – 30 m/s              |
|                            |                         |

|                     | Meteodata 140 basic KNX |
|---------------------|-------------------------|
| Ambient temperature | -20°C 55°C              |
| Type of protection  | IP 44                   |
| Protection class    | III                     |

### Connection example



# Meteodata 140 basic KNX

Item no.: 1409205



## Scale drawings





#### Accessories

Mast mounting S Item no.: 9070928



Mast mounting WML1 Item no.: 9070925